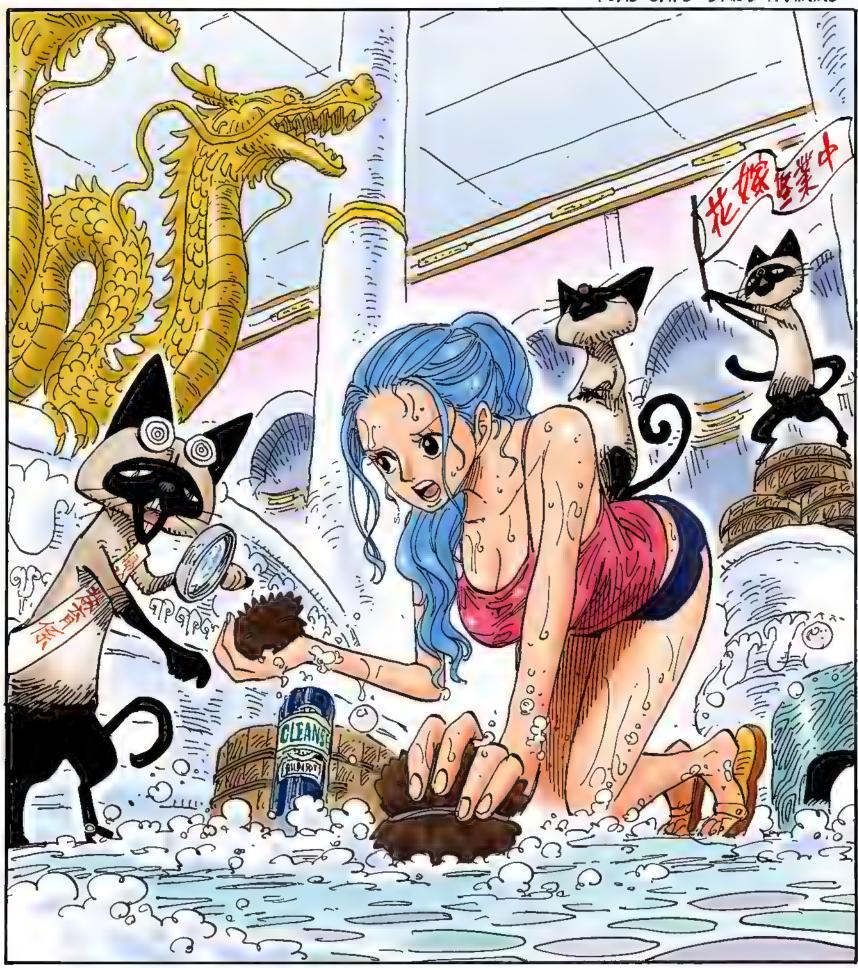

## REQUEST: "VIVI SCRUBBING THE PALACE FLOORS WHILE SUPERVISED BY SOME SIAMESE CATS." BY (REAL NAME) AKIRA JEAN-BAPTISTE HATTORI

...AN OLD FRIEND. HE SAID HE BUMPED INTO... IF YOLI'RE LOOKING FOR MONSIEUR PAPPAGU, HE'S MAKING MERRY IN THE CAFÉ.